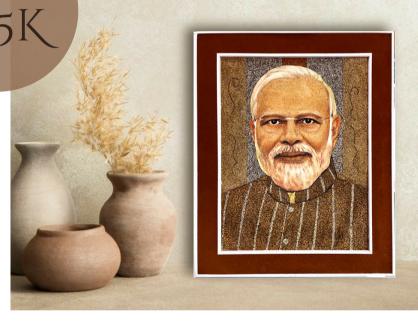

# Sand laminated Digital portrait

The digital image is drawn with the help of software and then laminated using sand. This very difficult lamination method is done with precision, which makes the image more beautiful. This is a patented process.