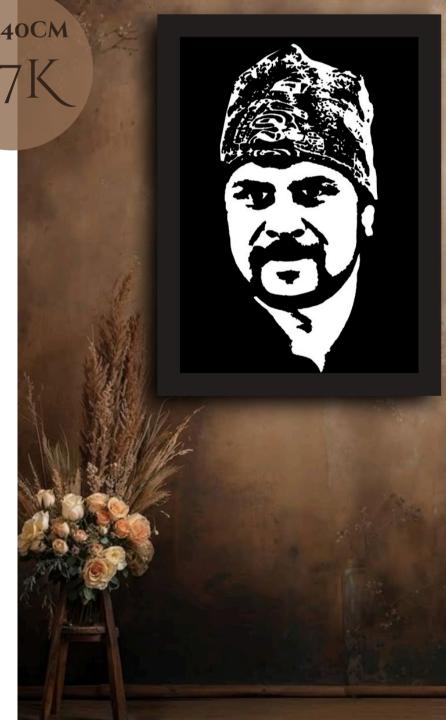

### Black Sand portrait

This captivating portrait is crafted entirely from natural black sandstones, skillfully arranged to depict intricate facial features and delicate expressions. Each grain of stone contributes to the artwork's depth and tone, allowing it to portray rich earthly features.