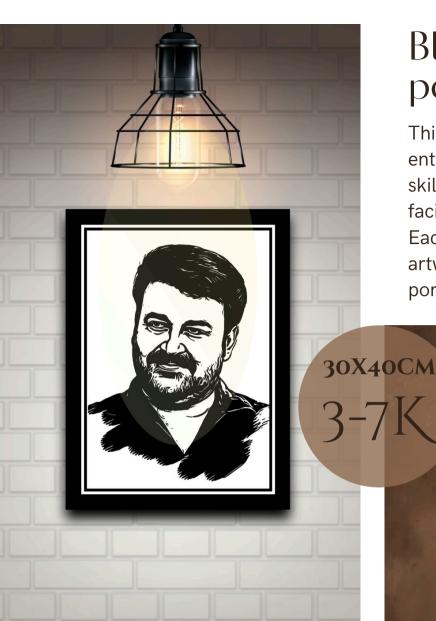

### Black Sand portrait

This captivating portrait is crafted entirely from natural black sandstones, skillfully arranged to depict intricate facial features and delicate expressions. Each grain of stone contributes to the artwork's depth and tone, allowing it to portray rich earthly features.