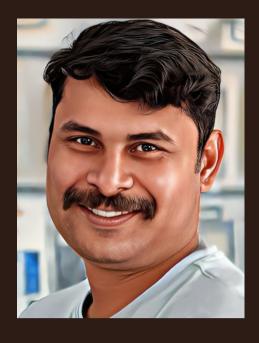

# Sand laminated Digital portrait

The digital image is drawn with the help of software and then laminated using sand. This very difficult lamination method is done with precision, which makes the image more beautiful. This is a patented process.