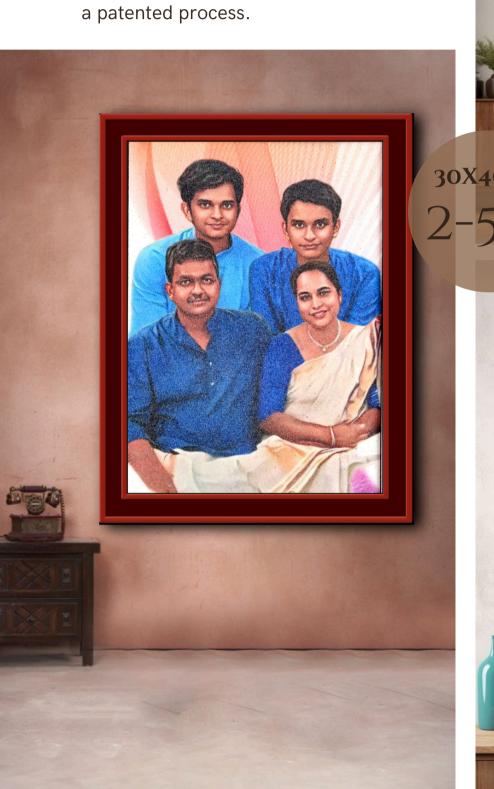

# Sand laminated Digital portrait

The digital image is drawn with the help of software and then laminated using sand. This very difficult lamination method is done with precision, which makes the image more beautiful. This is a patented process.