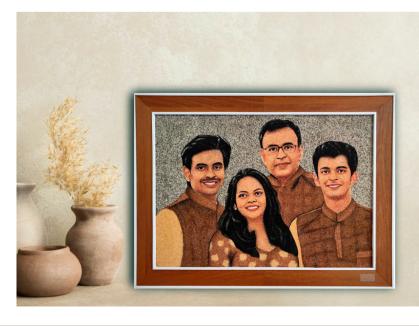

# The Significance of Family and Self-Portrait Painting as Luxury Gifts .

Gifting a portrait means that the recipient will always be reminded of the person who gave it to them, creating a timeless bond through art.