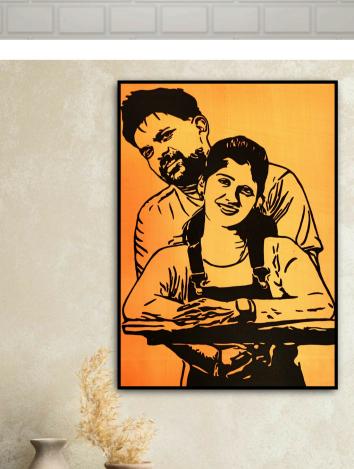

# Sand laminated Digital portrait

The digital image is drawn with the help of software and then laminated using sand. This very difficult lamination method is done with precision, which makes the image more beautiful. This is a patented process.