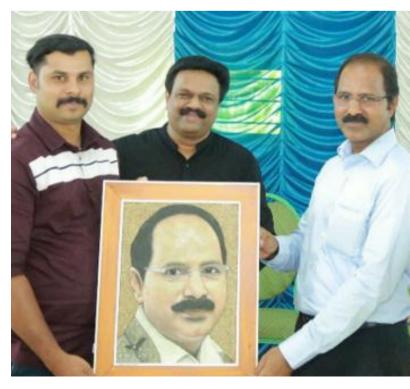

#### PREMIUM SAND PORTRAIT

Portrait is made by using different colours of natural sand collected from different places. The effort in collecting sand and the variety of sands used to draw the picture make this artwork valuable.

### Black Sand portrait

This captivating portrait is crafted entirely from natural black sandstones, skillfully arranged to depict intricate facial features and delicate expressions. Each grain of stone contributes to the artwork's depth and tone, allowing it to portray rich earthly features.