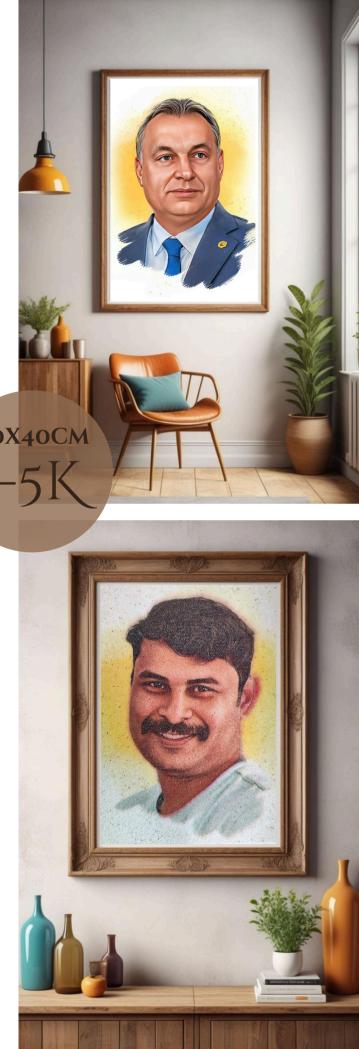

#### PREMIUM SAND PORTRAIT

Portrait is made by using different colours of natural sand collected from different places. The effort in collecting sand and the variety of sands used to draw the picture make this artwork valuable.

30X40CM