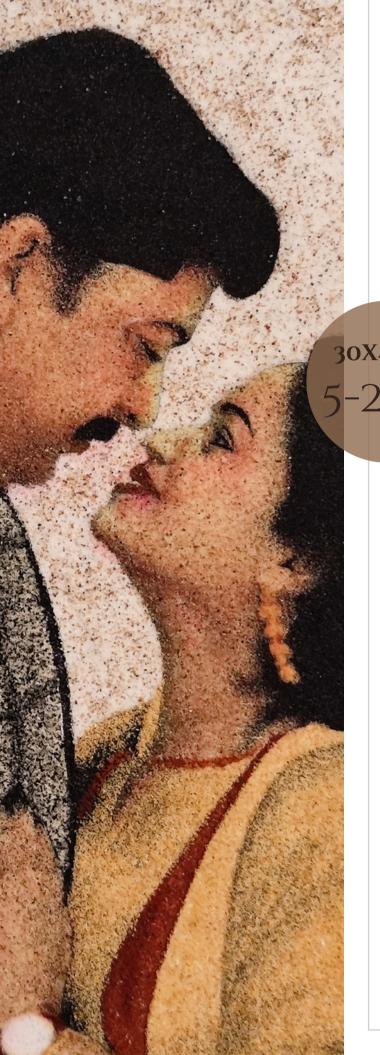

#### PREMIUM SAND PORTRAIT

Portrait is made by using different colours of natural sand collected from different places. The effort in collecting sand and the variety of sands used to draw the picture make this artwork valuable.

30X40CM